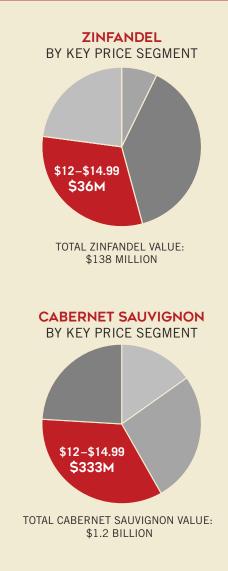

#### OPPORTUNITY

- Lodi focused wines blended to showcase the rich diverse sub appellations of this region.
- The Ultra Premium category of \$12 \$14.99 continues to show impressive growth, valued at just over \$1 Billion in size, the category cases vs LY. is up 12.9% in dollar gains and +11.9% in case volume.
- Plungerhead Cabernet Sauvignon and Zinfandel are positioned perfectly as two growing varietals within the dominating \$12 -\$14.99 price segment.