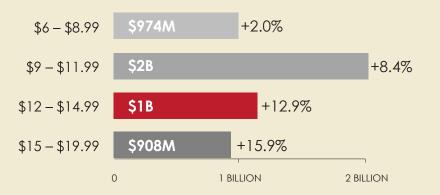

## CATEGORY OPPORTUNITY

**KEY PRICE SEGMENT TRENDS** Dollar Volume Growth

#### OPPORTUNITY

- Lodi focused wines blended to showcase the rich diverse sub appellations of this region.
- The Ultra Premium category of \$12 \$14.99 continues to show impressive growth, valued at just over \$1 Billion in size, the category cases vs LY. is up 12.9% in dollar gains and +11.9% in case volume.
- Plungerhead Cabernet Sauvignon and Zinfandel are positioned perfectly as two growing varietals within the dominating \$12 -\$14.99 price segment.