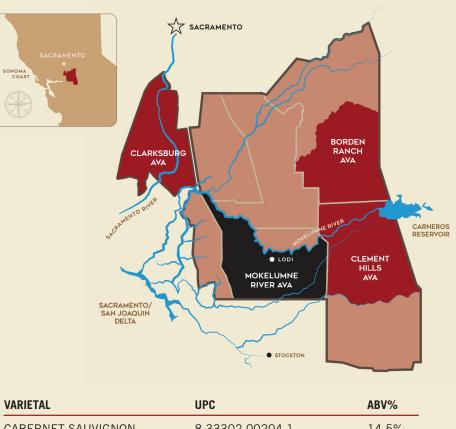

## **BOLD WINES FROM LODI**

**PLUNGERHEAD WINES** are crafted to showcase Lodi's unique and diverse soils and Mediterranean climate known for making award winning wines.

Plungerhead invites you to plunge in headfirst into bold, rich deep wines, made from this unique and diverse land.

## Wine Spirits WINE ENTHUSIAST

|                    | 010             | ADV /8 |
|--------------------|-----------------|--------|
| CABERNET SAUVIGNON | 8 33302 00204 1 | 14.5%  |
| OLD VINE ZINFANDEL | 8 33302 00205 2 | 15.5%  |