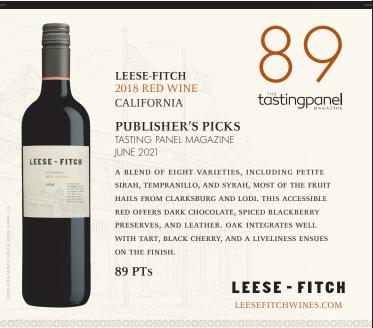

**89 PTs** 

LEESE - FITCH

LEESEFITCHWINES.COM

LEESE-FITCH 2018 RED WINE

## CALIFORNIA

PUBLISHER'S PICKS TASTING PANEL MAGAZINE JUNE 2021

A BLEND OF EIGHT VARIETIES, INCLUDING PETITE SIRAH, TEMPRANILLO, AND SYRAH, MOST OF THE FRUIT HAILS FROM CLARKSBURG AND LODI. THIS ACCESSIBLE RED OFFERS DARK CHOCOLATE, SPICED BLACKBERRY PRESERVES, AND LEATHER. OAK INTEGRATES WELL WITH TART, BLACK CHERRY, AND A LIVELINESS ENSUES ON THE FINISH.

**89 PTs** 

**LEESE - FITCH** 

LEESEFITCHWINES.COM

tästingpanel

LEESE-FITCH 2018 RED WINE